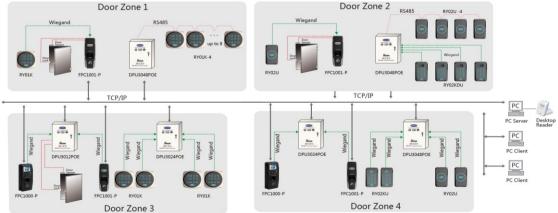

## **Proximity Reader, Royal series**

RY02U-4

**Integrated Security Solutions** 

RY02U-4 (Proximity Reader)